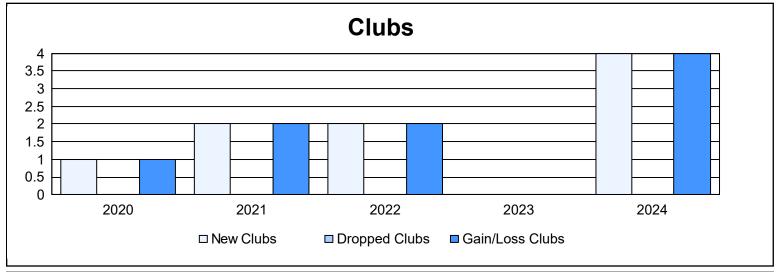

| Year      | New<br>Clubs | Dropped<br>Clubs | Gain/<br>Loss<br>Clubs | New<br>Members | Charter<br>Members | Reinstate<br>Members | Transfer<br>Members | Total<br>Member<br>Added | Total<br>Members<br>Dropped | Gain/<br>Loss<br>Members |
|-----------|--------------|------------------|------------------------|----------------|--------------------|----------------------|---------------------|--------------------------|-----------------------------|--------------------------|
| 2019-2020 | 1            | 0                | 1                      | 20             | 21                 | 1                    | 1                   | 43                       | 49                          | -6                       |
| 2020-2021 | 2            | 0                | 2                      | 52             | 55                 | 3                    | 0                   | 110                      | 43                          | 67                       |
| 2021-2022 | 2            | 0                | 2                      | 47             | 49                 | 1                    | 1                   | 98                       | 51                          | 47                       |
| 2022-2023 | 0            | 0                | 0                      | 35             | 38                 | 59                   | 4                   | 136                      | 166                         | -30                      |
| 2023-2024 | 4            | 0                | 4                      | 33             | 98                 | 2                    | 1                   | 134                      | 83                          | 51                       |
| Average   | 2            | 0                | 2                      | 37             | 52                 | 13                   | 1                   | 104                      | 78                          | 26                       |